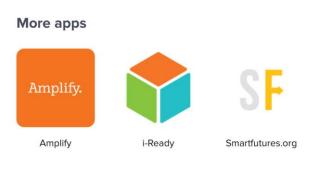

## **Clever Applications:**

Once you have successfully logged into the **Clever Portal**, you will have access to the District applications that have been assigned to your classroom.

You should have access to the **Amplify**, **i-Ready**, and **Smartfutures** application platforms.

Under **More Apps**, tap on the icon of the application that you want to access.