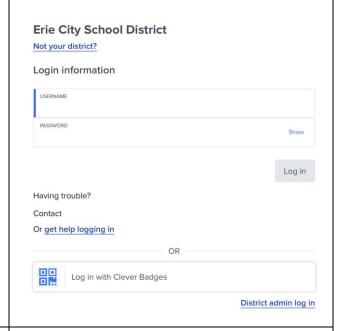

# Accessing Clever on the iPad

From the **Home** screen on the iPad:

- Locate and tap on the Clever Portal
  icon.
- **2.** From the **Clever Login** page:
  - a. Enter the **Username** student's lunch number.
  - b. Enter the **Password** student's lunch number.
- 3. Tap Login