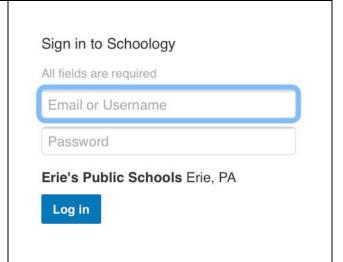

# Accessing Schoology on the iPad

From the **Home** screen on the iPad:

- **1.** Locate and tap on the **Schoology** (S) icon.
- **2.** From the **Schoology Login** page:
  - a. Enter the **Username** student's lunch number.
  - Enter the **Password** student's generated password from Infinite Campus.
- 3. Tap Login